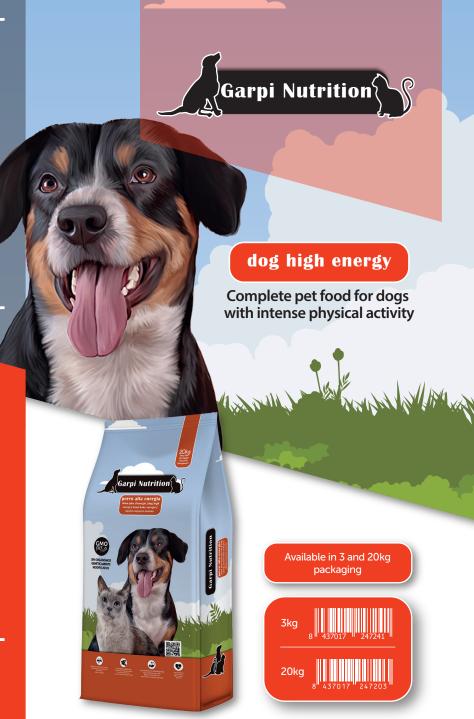

FREE OF GENETICALLY MODIFIED ORGANISMS

FIRM STOOLS AND LESS ODOR

**SKIN AND COAT** 

**BALANCE OF INTESTINAL FLORA** 

WITH OMEGA 6

WITH CHICKEN

**HIGH ENERGY** 

# COMPOSITION

Cereals, meat meal, poultry fat, vegetable protein extract, hydrolysed poultry proteins, derivatives of vegetable origin (1% beet pulp, *Yucca schidigera* 125 mg/kg), minerals, yeasts (source of MOS 450 mg/kg).

# 24h SUGGEST FEEDING GUIDE

110g PER DAY

110g - 175g

175g - 355g

355g - 550g

## **INSTRUCTIONS FOR USE**

The amounts can vary, depending on the weight, age, breed, physical activity and/or special needs of your animal. Your dog will need a few days to get used to the new food, so it is recommended to change it gradually. Fresh and clean drinking water should be available at all times. Store pet food in cool and dry place, without sunlight.