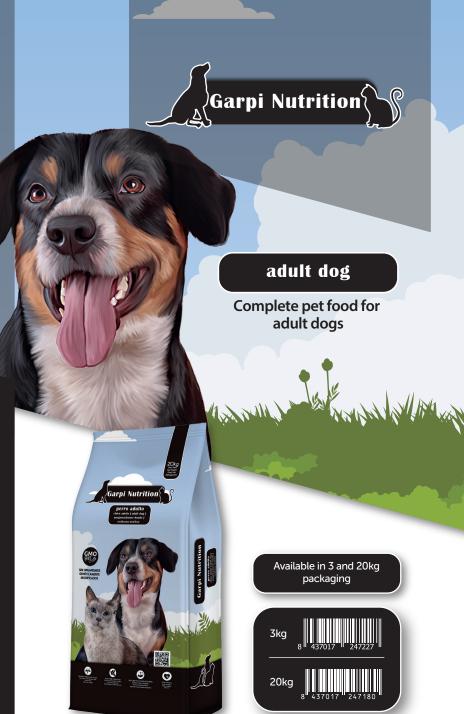

#### COMPOSITION

Cereals, meat meal, derivatives of vegetable origin (2% beet pulp, Yucca schidigera 125 mg/kg), poultry fat, hydrolysed poultry protein, minerals, yeasts (source of MOS 340 mg/kg).